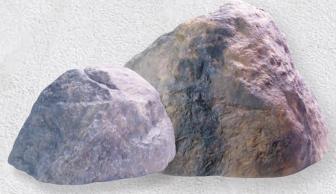

## **TrueRock Medium & Large Boulder Covers**

**#510332** • Medium, 27"L x 21"W x 14"H **#510333** • Large, 33"L x 24"W x 20"H

This amazing fiberglass rock cover looks and feels like the real thing! It's by far the most realistic rock cover on the market. Blends beautifully into any landscape.

Hand-painted, so every rock is unique! Available in two colors, please specify when ordering.

| MAX HEIGHT     | MAX LENGTH | MAX WIDTH | BOULDER |
|----------------|------------|-----------|---------|
| 2"             | 6"         | 4"        | Mini    |
| 2"             | 10"        | 9"        | Small   |
| 2"             | 12"        | 8"        | Small   |
| 2"             | 14"        | 4"        | Small   |
| 2"             | 16"        | 14"       | Medium  |
| 2"             | 18"        | 8"        | Medium  |
| 2"             | 19"        | 10"       | Medium  |
| 2"             | 19"        | 18"       | Large   |
| 2"             | 19"        | 4"        | Medium  |
| 2"             | 22"        | 16"       | Large   |
| 2"             | 24"        | 14"       | Large   |
| 2"             | 26"        | 10"       | Large   |
| 2"             | 27"        | 8"        | Large   |
| 2"             | 29"        | 4"        | Large   |
| 4"             | 4"         | 3"        | Mini    |
| 4"             | 8"         | 6"        | Small   |
| 4"             | 11"        | 8"        | Small   |
| 4"             | 12"        | 4"        | Small   |
| 4"             | 16"        | 14"       | Medium  |
| 4"             | 17"        | 8"        | Medium  |
| 4"             | 18"        | 4"        | Medium  |
| 4"             | 19"        | 18"       |         |
| 4"             | 21"        | 16"       | Large   |
| 4"             | 24"        | 14"       | Large   |
| 4"             | 24         | 14        | Large   |
| 4"             | 26"        | 8"        | Large   |
| 4"             | 28"        | 8<br>4"   | Large   |
| <u>4</u><br>8" | 11"        | 4         | Large   |
|                |            |           | Medium  |
| 8"             | 14"        | 8"        | Medium  |
| 8"             | 16"        | 4"        | Medium  |
| 8"             | 18"        | 16"       | Large   |
| 8"             | 20"        | 14"       | Large   |
| 8"             | 22"        | 10"       | Large   |
| 8"             | 23"        | 8"        | Large   |
| 8"             | 24"        | 4"        | Large   |
| 10"            | 8"         | 8"        | Medium  |
| 10"            | 11"        | 8"        | Medium  |
| 10"            | 14"        | 4"        | Medium  |
| 10"            | 16"        | 16"       | Large   |
| 10"            | 18"        | 14"       | Large   |
| 10"            | 19"        | 12"       | Large   |
| 10"            | 20"        | 10"       | Large   |
| 10"            | 21"        | 8"        | Large   |
| 10"            | 24"        | 4"        | Large   |
| 12"            | 6"         | 5"        | Medium  |
| 12"            | 14"        | 12"       | Large   |
| 12"            | 17"        | 10"       | Large   |
| 12"            | 18"        | 8"        | Large   |
| 12"            | 21"        | 6"        | Large   |
| 12"            | 21"        | 4"        | Large   |
| 15"            | 12"        | 8"        | Large   |